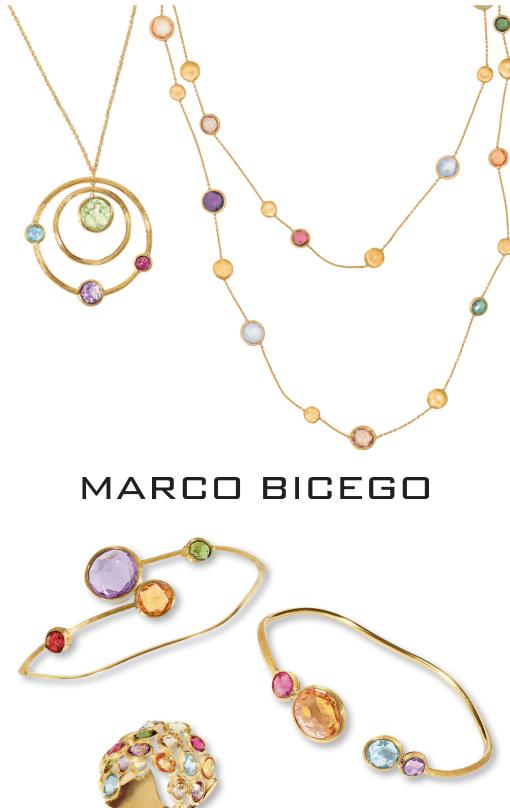

4, 2016 TACORI











**SMITH** jewelers



#TacoriGir

2016 DBK GATE FLD D3 r4.indd 1



TACORI

- a. Two brilliant diamonds surround a round center stone with round diamond accents decorate the sides and top 1.10 ctw.
- b. Eternity band with round channel set and pave set diamonds 1.00 ctw.
- c. Channel set graduated diamonds and round center stone create a modern classic with pretty profile .62 ctw.
- d. Elegant channel set diamond band fits gracefully against the engagement ring .97 ctw.
- e. Unique double halo with diamond set in contemporary crescent .84 ctw.
- f. Princess cut diamonds and strings of diamond pave adorn the dramatic diamond ring 1.10 ctw.
- g. Elegant platinum and diamond band features channel set princess cut diamonds and pave set string of diamonds 1.40 ctw.









123 Street • Anytown USA 123.123.1234

SMiTHJEWELERS.com

Valid on new jewelry or timepiece purchases.

Not valid with any other offer or previous

purchases. Some restrictions apply.

## SMITH jewelers

123 Street • Anytown USA 123.123.1234

SMiTHJEWELERS.com

Valid on new jewelry or timepiece purchases. Not valid with any other offer or previous purchases. Some restrictions apply.

## **SMITH** jewelers

123 Street • Anytown USA 123.123.1234

SMiTHJEWELERS.com

Valid on new jewelry or timepiece purchases. Not valid with any other offer or previous purchases. Some restrictions apply.

2016 DBK GATE FLD D3 r4.indd 2