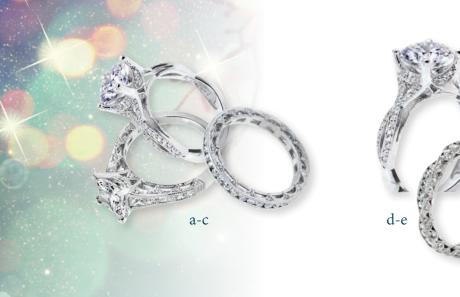

- a. Two brilliant diamonds surround a round center stone with round diamond accents decorate the sides and top 1.10 ctw.
- b. Eternity band with round channel set and pave set diamonds 1.00 ctw.
- c. Channel set graduated diamonds and round center stone create a modern classic with pretty profile .62 ctw.
- d. Elegant channel set diamond band fits gracefully against the engagement ring .97 ctw.
- e. Unique double halo with diamond set in contemporary crescent .84 ctw.
- f. Princess cut diamonds and strings of diamond pave adorn the dramatic diamond ring 1.10 ctw.
- g. Elegant platinum and diamond band features channel set princess cut diamonds and pave set string of diamonds 1.40 ctw.